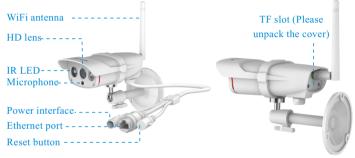

# **Product Description**

#### Reset Camera:

- 1 Power on the camera, wait for the camera to finish booting.
- 2 Using a screwdriver to unscrew and open the back cover.
- 3 Hold the reset button for about 5 seconds until the camera makes a crisp sound.