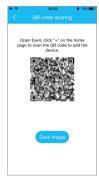

## **Device Share**

Click "Settings", then select "Device Share"--- "QR Code Sharing". Other users can open the app and click the "+" in the upper right corner of the homepage to scan the QR code to add the device.