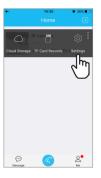

## **Configuring WiFi**

Please click "Settings", select "WiFi", select the WiFi you want to connect, enter the WiFi password. Wait about 60S until the restart of the camera finished, you can unplug the network cable to complete the configuration.

## **Device Share**

Click "Settings", then select "Device Share"--- "QR Code Sharing". Other users can open the app and click the "+" in the upper right corner of the homepage to scan the QR code to add the device.

## **Cloud Storage**

The camera supports cloud storage service. After activated the cloud storage service, when the motion detection is triggered, the video will be uploaded to the cloud storage server immediately, and the video can be viewed even if the camera is stolen.