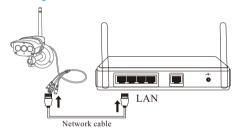

## Step 1: Pre-Setup

- ✓ Connect your phone to the WiFi network (2.4GHz only).
- ✓ Make sure the phone and camera are connected to the same router.
- Powering on the camera and wait for about 30 seconds for the camera to finish booting.
- ✓ Please connect the camera to the LAN port of the router with a network cable.