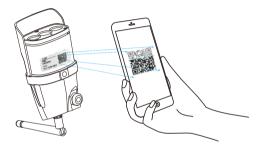

## Step 3: Add Devices to the APP

Open the app, click the "+" in the upper right corner, and scan the QR code on the body of the camera, then follow the prompts on the app to complete the adding. (Note: For Android phone, it will pop up some system permission window, please select "Allow")