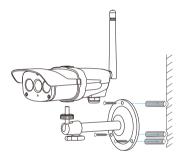

## **Camera Installation**

- 1 Punch the hole according to the hole position of the bracket.
- 2 Embed the expansion rubber plug.
- 3 Fix the bracket with screws and fix thecamera on the stand.