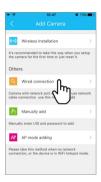

2 If you can't find the QR code, click the "+" in the upper right corner, select "Others" on the bottom right corner --- "IP Camera"--- "Wired connection", then follow the prompts on the app to complete the adding.