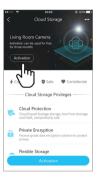

## **Cloud Storage**

The camera supports cloud storage service. After activated the cloud storage service, when the motion detection is triggered, the video will be uploaded to the cloud storage server immediately, and the video can be viewed even if the camera is stolen.