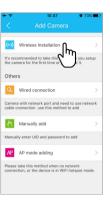

2 If you can't find the QR code, click the "+" in the upper right corner, select "Others"on the bottom right corner --- "IP Camera"--- "Wireless installation", then follow the prompts on the app to complete the adding.