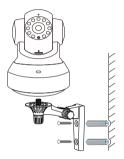

### **Camera Installation**

- 1 Punch the hole according to the hole position of the bracket.
- 2 Embed the expansion rubber plug.
- 3 Fix the bracket with screws and fix the camera on the stand.