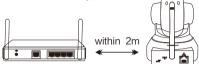

## Step 1: Pre-Setup

✓ Connect your phone to the WiFi network (2.4GHz only).

Place the camera within 2 meters of the router during configuration.

Power on the camera and wait for about 30 seconds to finish booting.