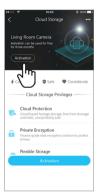

### **Cloud Storage**

The camera supports cloud storage service. After activated the cloud storage service, when the motion detection is triggered, the video will be uploaded to the cloud storage server immediately, and the video can be viewed even if the camera is stolen.