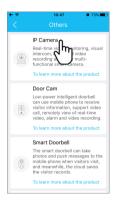

2 If you can't find the QR code, click the "+" in the upper right corner, select "Others"on the bottom right corner --- "IP Camera"--- "Wireless installation", then follow the prompts on the app to complete the adding.