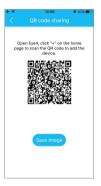

### **Device Share**

Click" (a) "on the right corner, then select "Device Share"--- "QR Code Sharing". Other users can open the app and click the "+" in the upper right corner of the home page to scan the QR code to add the device.