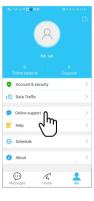

### After-Sales Service

If you have any questions, please contact our customer service: Click on "Me" in the lower right corner of the APP. Select "Online Customer Service".

#### Online customer service:

AM 8:30-12:00 PM 13:20-17:50 Night 19:00-23:00

on weekdays (UTC+8)

Official Mall: https://shop.vstarcam.com/ FAO: www.vstarcam.com/support

Email : support@vstarcam.com

物料编号:3-05-01-007-3040