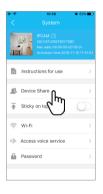

### **Device Share**

Click" (a) "on the right corner, then select "Device Share"--- "QR Code Sharing". Other users can open the app and click the "+" in the upper right corner of the home page to scan the QR code to add the device.