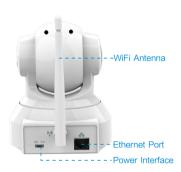

My safety, My rule!

#### Video Tutorial

If it is your first time to use our products, it is recommended to scan the following QR code to watch the video tutorial.



## **Product Description**





#### Reset Camera:

- 1 Power on the camera and wait for the boot to complete.
- 2 Using a needle to hold on the reset button for about 5 seconds until you hear a prompt "Reset completed".

### **Camera Installation**



- 1 Punch the hole according to the hole position of the bracket.
- 2 Embed the expansion rubber plug.
- 3 Fix the bracket with screws and fix the camera on the stand.

## Step 1: Pre-Setup

✓ Connect your phone to the WiFi network (2.4GHz only).

Place the camera within 2 meters of the router during configuration.



Power on the camera and wait for about 30 seconds to finish booting.

☑ If it is your first time to connect the camera, there is no need to reset it. If you cannot hear "Please use APP for WiFi configuration" when the camera startups, please reset the camer