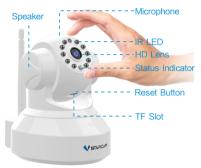

## **Product Description**

#### Reset Camera:

- 1 Power on the camera and wait for the boot to complete.
- 2 Using a needle to hold on the reset button for about 5 seconds until you hear a prompt "Reset completed".