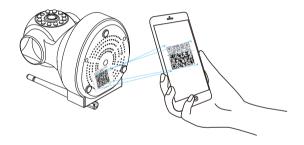

## Step 3: Add Devices to the APP

1 Open the app, click the "+" in the upper right corner , and scan the QR code on the body of the camera, then follow the prompts on the app to complete the adding. (Note: For Android phone, it will pop up some system permission window, please select "Allow")