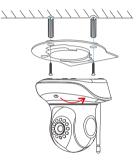

#### **Camera Installation**

- 1 Punch the hole according to the hole position of the bracket.
- 2 Embed the expansion rubber plug.
- 3 Fix the bracket with screws.
- 4 Rotate the camera counterclockwise to mount it on the bracket.