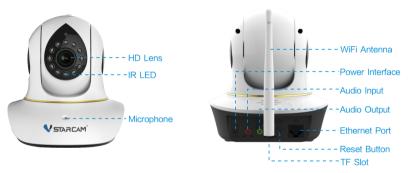

# USER MANUAL

My safety, My rule!

#### **Video Tutorial**

If it is your first time to use our products, it is recommended to scan the following QR code to watch the video tutorial.



#### **Product Description**



#### Reset Camera:

- 1 Power on the camera and wait for the boot to complete.
- 2 Using a needle to hold on the reset button for about 5 seconds until you hear a prompt "Reset completed".

#### **Camera Installation**



- 1 Punch the hole according to the hole position of the bracket.
- 2 Embed the expansion rubber plug.
- 3 Fix the bracket with screws.
- 4 Rotate the camera counterclockwise to mount it on the bracket.

#### Step 1 : Pre-Setup

Connect your phone to the WiFi network (2.4GHz only).

Place the camera within 2 meters of the router during configuration.



Vert Power on the camera and wait for about 30 seconds to finish booting.

✓ If it is your first time to connect the camera, there is no need to reset it. If you cannot hear " Please use APP for WiFi configuration" when