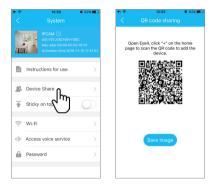

### **Device Share**

Click" O "on the right corner, then select "Device Share"--- "QR Code Sharing". Other users can open the app and click the "+" in the upper right corner of the homepage to scan the QR code to add the device.