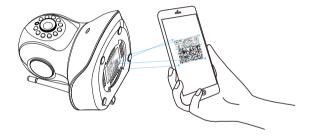

#### Step 3: Add Devices to the APP

Open the app, click the "+" in the upper right corner , and scan the QR code on the body of the camera, then follow the prompts on the app to complete the adding. (Note: For Android phone, it will pop up some system permission window, please select "Allow")

If you can't find the QR code, click the "+" in the upper right corner, select "Others"on the bottom right corner --- "IP Camera"--- "Wireless installation", then follow the prompts on the app to complete the adding.