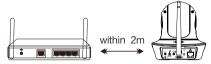

#### Step 1 : Pre-Setup

Connect your phone to the WiFi network (2.4GHz only).

Place the camera within 2 meters of the router during configuration.

Vert Power on the camera and wait for about 30 seconds to finish booting.