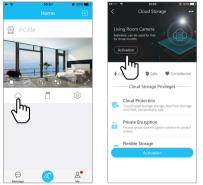

## **Cloud Storage**

The camera supports cloud storage service. After activated the cloud storage service, when the motion detection is triggered, the video will be uploaded to the cloud storage server immediately, and the video can be viewed even if the camera is stolen.