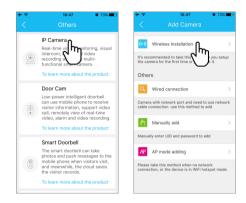

#### Step 3: Add Devices to the APP

Open the app, click the "+" in the upper right corner , and scan the QR code on the body of the camera, then follow the prompts on the app to complete the adding. (Note: For Android phone, it will pop up some system permission window, please select "Allow")

If you can't find the QR code, click the "+" in the upper right corner, select "Others"on the bottom right corner --- "IP Camera"--- "Wireless installation", then follow the prompts on the app to complete the adding.