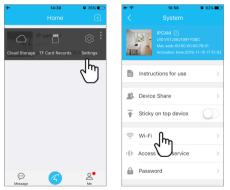

# **Configuring WiFi**

Please click "Settings", select "WiFi ", select the WiFi you want to connect, enter the WiFi password. Wait about 60S until the restart of the camera finished, you can unplug the network cable to complete the configuration.