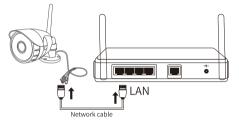

## Step 1 : Pre-Setup

- $\bigvee$  Connect your phone to the WiFi network (2.4GHz only).
- $\bigvee$  Make sure the phone and camera are connected to the same router.
- Powering on the camera and wait for about 30 seconds for the camera to finish booting.
- $\bigtriangledown$  Please connect the camera to the LAN port of the router with a network cable.
- Please install the antenna of the camera.