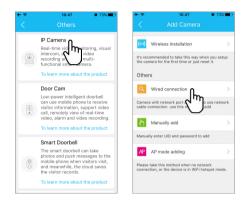

If you can't find the QR code, click the "+" in the upper right corner, select "Others"on the bottom right corner --- "IP Camera"--- "Wired connection", then follow the prompts on the app to complete the adding.