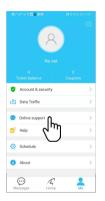

### **After-Sales Service**

If you have any questions, please contact our customer service: Click on "Me" in the lower right corner of the APP. Select "Online Customer Service".