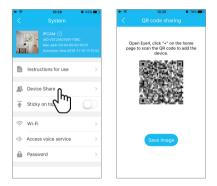

# **Device Share**

Click "Settings", then select "Device Share"--- "QR Code Sharing". Other users can open the app and click the "+" in the upper right corner of the homepage to scan the QR code to add the device.