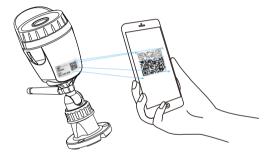

#### Step 3: Add Devices to the APP

Open the app, click the "+" in the upper right corner , and scan the QR code on the body of the camera, then follow the prompts on the app to complete the adding. (Note: For Android phone, it will pop up some system permission window, please select "Allow")