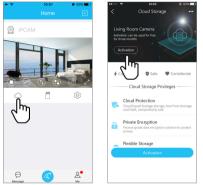

# **Cloud Storage**

The camera supports cloud storage service. After activated the cloud storage service, when the motion detection is triggered, the video will be uploaded to the cloud storage server immediately, and the video can be viewed even if the camera is stolen.